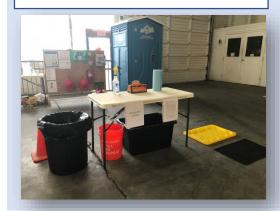

### **Bio Security Greeting Table**

#### Contents Include:

- Bleach/DetergentSpray
- Boot Cleaning Tub
- & Drying Mat
- Paper Towers
- Nitrile Gloves
- PrintedBioSecurity Plan